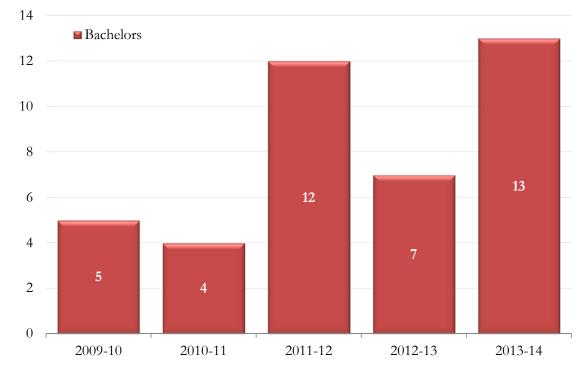

## **College of Business** Department of Entrepreneurship, Strategy & Information Systems Degrees Awarded by Semester - Double Majors 521201

CIP Code:

|         |            | Bachelors | Masters | Doctorate | Total |
|---------|------------|-----------|---------|-----------|-------|
| 2009-10 | Summer '09 | 3         | 0       | 0         | 3     |
|         | Fall '09   | 1         | 0       | 0         | 1     |
|         | Spring '10 | 1         | 0       | 0         | 1     |
| 2009-10 | Total      | 5         | 0       | 0         | 5     |
| 2010-11 | Summer '10 | 0         | 0       | 0         | 0     |
|         | Fall '10   | 0         | 0       | 0         | 0     |
|         | Spring '11 | 4         | 0       | 0         | 4     |
| 2010-11 | Total      | 4         | 0       | 0         | 4     |
| 2011-12 | Summer '11 | 2         | 0       | 0         | 2     |
|         | Fall '11   | 5         | 0       | 0         | 5     |
|         | Spring '12 | 5         | 0       | 0         | 5     |
| 2011-12 | Total      | 12        | 0       | 0         | 12    |
| 2012-13 | Summer '12 | 2         | 0       | 0         | 2     |
|         | Fall '12   | 1         | 0       | 0         | 1     |
|         | Spring '13 | 4         | 0       | 0         | 4     |
| 2012-13 | Total      | 7         | 0       | 0         | 7     |
| 2013-14 | Summer '13 | 2         | 0       | 0         | 2     |
|         | Fall '13   | 2         | 0       | 0         | 2     |
|         | Spring '14 | 9         | 0       | 0         | 9     |
| 2013-14 | Total      | 13        | 0       | 0         | 13    |